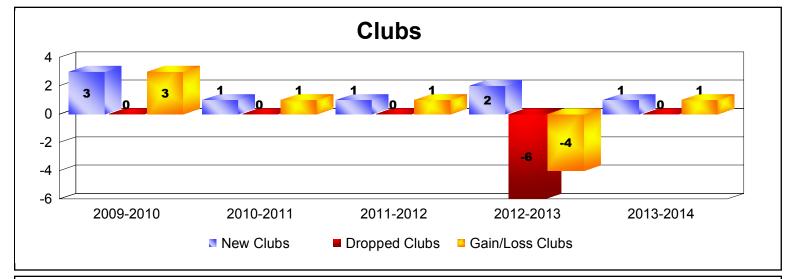

District 355 B3 As of June 2014 Cumulative

| Year      | New<br>Clubs | Dropped<br>Clubs | Gain/<br>Loss<br>Clubs | New<br>Members | Charter<br>Members | Reinstate<br>Members | Transfer<br>Members | Total<br>Member<br>Added | Total<br>Members<br>Dropped | Gain/<br>Loss<br>Members |
|-----------|--------------|------------------|------------------------|----------------|--------------------|----------------------|---------------------|--------------------------|-----------------------------|--------------------------|
| 2009-2010 | 3            | 0                | 3                      | 377            | 109                | 13                   | 5                   | 504                      | -436                        | 68                       |
| 2010-2011 | 1            | 0                | 1                      | 453            | 42                 | 15                   | 3                   | 513                      | -450                        | 63                       |
| 2011-2012 | 1            | 0                | 1                      | 352            | 37                 | 11                   | 3                   | 403                      | -449                        | -46                      |
| 2012-2013 | 2            | -6               | -4                     | 333            | 73                 | 18                   | 2                   | 426                      | -469                        | -43                      |
| 2013-2014 | 1            | 0                | 1                      | 400            | 41                 | 7                    | 4                   | 452                      | -391                        | 61                       |
| Average   | 2            | -1               | 0                      | 383            | 60                 | 13                   | 3                   | 460                      | -439                        | 21                       |