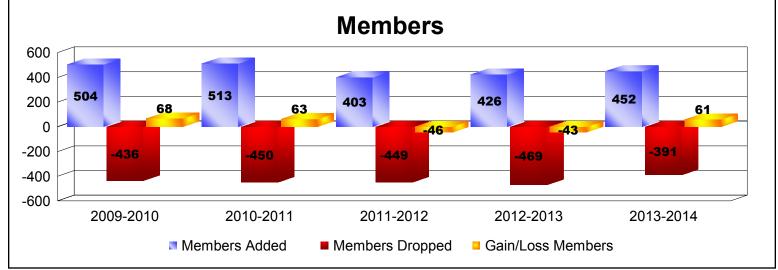

District 355 B3 As of June 2014 Cumulative

| Year      | New<br>Clubs | Dropped<br>Clubs | Gain/<br>Loss<br>Clubs | New<br>Members | Charter<br>Members | Reinstate<br>Members | Transfer<br>Members | Total<br>Member<br>Added | Total<br>Members<br>Dropped | Gain/<br>Loss<br>Members |
|-----------|--------------|------------------|------------------------|----------------|--------------------|----------------------|---------------------|--------------------------|-----------------------------|--------------------------|
| 2009-2010 | 3            | 0                | 3                      | 377            | 109                | 13                   | 5                   | 504                      | -436                        | 68                       |
| 2010-2011 | 1            | 0                | 1                      | 453            | 42                 | 15                   | 3                   | 513                      | -450                        | 63                       |
| 2011-2012 | 1            | 0                | 1                      | 352            | 37                 | 11                   | 3                   | 403                      | -449                        | -46                      |
| 2012-2013 | 2            | -6               | -4                     | 333            | 73                 | 18                   | 2                   | 426                      | -469                        | -43                      |
| 2013-2014 | 1            | 0                | 1                      | 400            | 41                 | 7                    | 4                   | 452                      | -391                        | 61                       |
| Average   | 2            | -1               | 0                      | 383            | 60                 | 13                   | 3                   | 460                      | -439                        | 21                       |